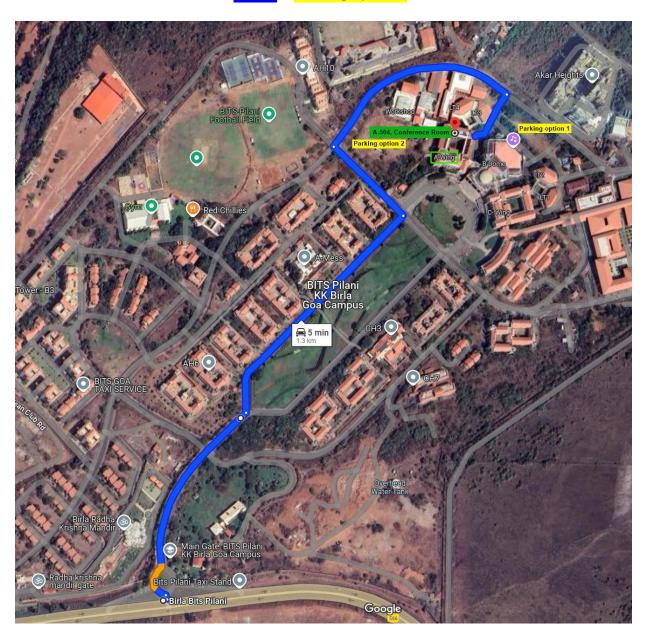

#### Location:

### Room A-504 (Conference Room)

2<sup>nd</sup> Floor, A-Wing

Dept of Humanities & Social Science

Google Map link: <a href="https://maps.app.goo.gl/t2TC6fPiFQN7neJUA">https://maps.app.goo.gl/t2TC6fPiFQN7neJUA</a>

# Campus map and Location of A-504 Conference Room Route & Parking options