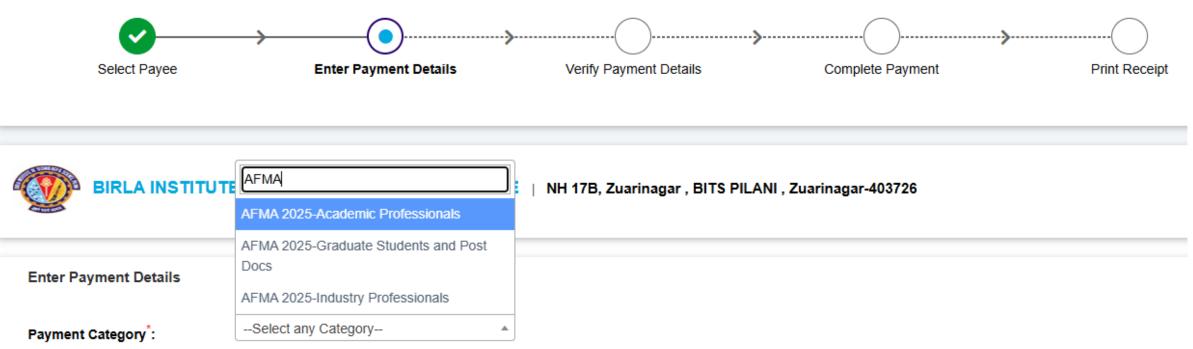

## **Payment Progress**

2. Type "AFMA" in the search box and select your category from among the three categories given.

## For Academic Professionals, 3. **Enter Payment Details** please select the type of Registration AFMA 2025-Academic Professionals Payment Category : $\mathbf{w}$ Enter Payment Details Name \* AFMA 2025-Academic Professionals Payment Category : $\mathbf{\nabla}$ Name of the Institute \* Mobile Number \* Name \* -Select Amount--Email \* Name of the Institute \* 25000 --Select Type--20000 Mobile Number \* Registration and Single Occupancy Type \* 15000 Registration and Double shared Occupancy Email \* --Select Amount--Amount \* Only Registration --Select Type--Type \* Remarks : --Select Amount--Amount \* 4. Remarks :