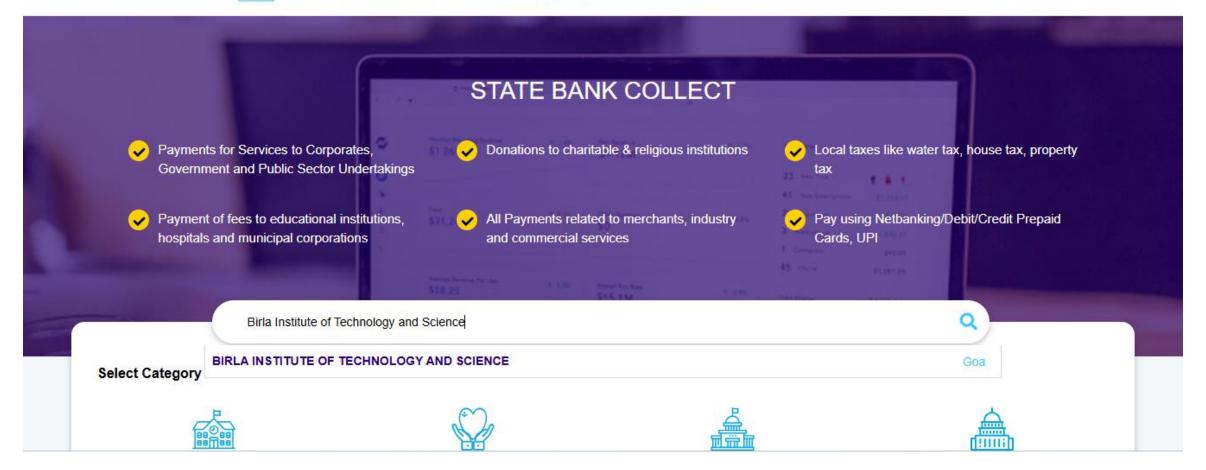

1. Type "Birla Institute of Technology and Science in the search box after clicking on the payment link.

## **Payment Progress**

2. Type "AFMA" in the search box and select your category from among the three categories given.